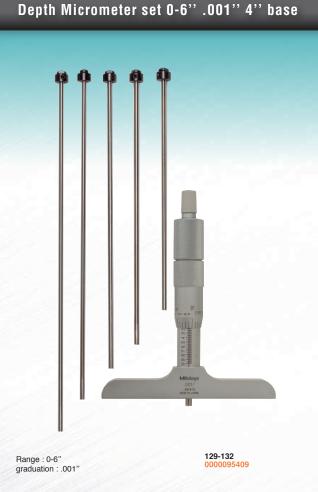

cated to the preparation of this document, errors could have occured. In case of disparity between the prices of the showcased items in the magazine and those displayed in store, the latest will prevail.



Mitutoyo











**Mitutoy**o

## Full flexible steel rule 6''

graduations: 1/8",1/16",1/32",1/64" Range : 6" (4R) Width : 1/2"

Stainless hardened and tempered.

Clear graduations on satin-chrome finish

182-201 0000075140

LIVRAISON 24"/48"

## Mitutoyo





Mitutoyo

P. 4 This offer is only valid while stocks last. Non contractual photographs.





Range : 0-3" Graduation : .0001"



Outside Micrometer with carbide faces locking clamp. Ratchet stop for exact repetitive readings. Backed Enamel finished frame. Clear graduations on satin chrome finish





Mitutoy/o



## Mitutoyo



Ratchet stop for consistent and repetitive measurements. .157" dia. interchangeable rods, with lapped measuring end, are calibrated and tested at the factory. The rod length can be adjusted, to compensate wear on the measuring tip.



## Mitutoyo

Telescoping Gage Set 5/16 to 6'' 6pcs



155-903

0000095410

#### Range : 5/16 to 6"

#### The Mitutoyo Telescoping gage set contains 6 gages with a measuring range of 5/16 to 6". The spring loaded plunger expands withing the bore, or groove, allowing determination of the internal diameter or groove width

## Mitutoyo

P. 6 This offer is only valid while stocks last. Non contractual photographs.

### Unified Screw Pitch Gage 4-84 Tpi 51 Leaves



4-84 TPI 51 Lames'

950-253 0000095411

Pitch gage set 4-84 Tpi, 51 Leaves, Unified 60 deg. Thread