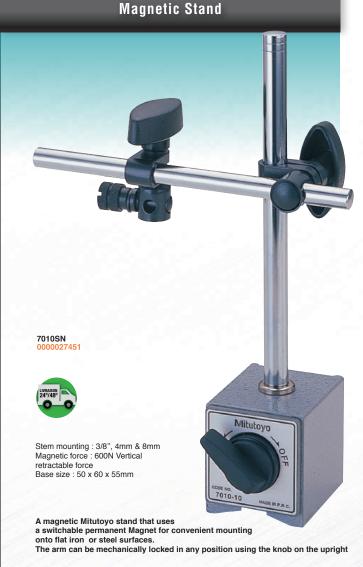

locations to find out why we should be at the top of your list when a **Mitutoyo** product is required!

This program integrates itself into Ficodis' long established moto; EXPERTISE-QUALTITY-INNOVATION. Once again, we will meet your expectations.

Robert Renaud Product Director CUTTING TOOLS

Despite the care that has been dedicated to the preparation of this document, errors could have occured. In case of disparity between the prices of the showcased items in the magazine and those displayed in store, the latest will prevail.



Mitutoyo











**Mitutoy**o

## Full flexible steel rule 6''

graduations: 1/8",1/16",1/32",1/64" Range : 6" (4R) Width : 1/2"

Stainless hardened and tempered.

Clear graduations on satin-chrome finish

182-201 0000075140

LIVRAISON 24"/48"

## Mitutoyo





Mitutoyo

P. 4 This offer is only valid while stocks last. Non contractual photographs.





Range : 0-3" Graduation : .0001"



Outside Micrometer with carbide faces locking clamp. Ratchet stop for exact repetitive readings. Backed Enamel finished frame. Clear graduations on satin chrome finish





Mitutoy/o



## Mitutoyo



Ratchet stop for consistent and repetitive measurements. .157" dia. interchangeable rods, with lapped measuring end, are calibrated and tested at the factory. The rod length can be adjusted, to compensate wear on the measuring tip.



## Mitutoyo

Telescoping Gage Set 5/16 to 6'' 6pcs



155-903

0000095410

#### Range : 5/16 to 6"

#### The Mitutoyo Telescoping gage set contains 6 gages with a measuring range of 5/16 to 6". The spring loaded plunger expands withi