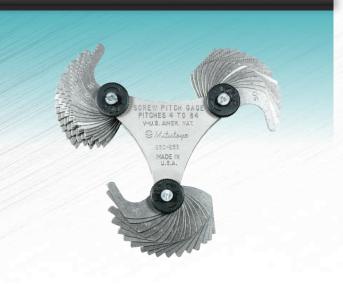

### Unified Screw Pitch Gage 4-84 Tpi 51 Leaves

4-84 TPI 51 Lames'

950-253 0000095411

Pitch gage set 4-84 Tpi, 51 Leaves, Unified 60 deg. Thread pitch size is stamped on each gage. Unified screw pitch gage.