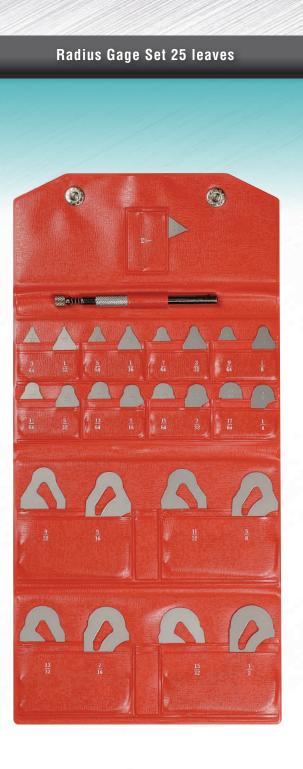

## 186-901 0000095412

1/64" to 17/64" by 64th and 9/32 to 1/2" by 32nds, 5 Radii by leaf. Furnished with a 4" long holder to make it possible to check radii in confined or hard to reach locations