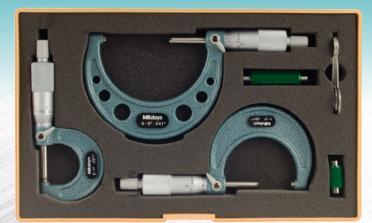

## Mitutoyo

Mitutoyo

P. 4 This offer is only valid while stocks last. Non contractual photographs.

Range : 0-3" Graduation : .0001"

Outside Micrometer with carbide faces locking clamp. Ratchet stop for exact repetitive readings. Backed Enamel finished frame. Clear graduations on satin chrome finish