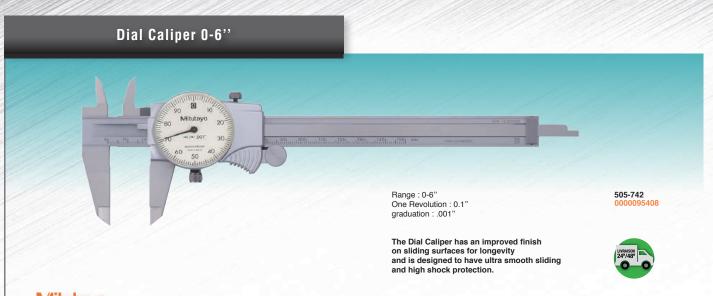

t has been dedicated to the preparation of this document, errors could have occured. In case of disparity between the prices of the showcased items in the magazine and those displayed in store, the latest will prevail.



Mitutoyo











**Mitutoy**o

## Full flexible steel rule 6''

graduations: 1/8",1/16",1/32",1/64" Range : 6" (4R) Width : 1/2"

Stainless hardened and tempered.

Clear graduations on satin-chrome finish

182-201 0000075140

LIVRAISON 24"/48"

## Mitutoyo





Mitutoyo

P. 4 This offer is only valid while stocks last. Non contractual photographs.





Range : 0-3" Graduation : .0001"



Outside Micrometer with carbide faces locking clamp. Ratchet stop for exact repetitive readings. Backed Enamel finished frame. Clear graduations on satin chrome finish





Mitutoy/o



## Mitutoyo



Ratchet stop for consistent and repetitive measurements. .157" dia. interchangeable rods, with lapped measuring end, are calibrated and tested at the factory. The rod length can be adjusted, to compensate wear on the measuring tip.



## Mitutoyo

Telescoping Gage Set 5/16 to 6'' 6pcs



155-903

0000095410

#### Range : 5/16 to 6"

#### The Mitutoyo Telescoping gage set contains 6 gages with a measuring range of 5/16 to 6". The spring loaded plunger expands withing the bore, or groove, allowing determination of the internal diameter or groove width

## Mitutoyo

P. 6 This offer is only valid while stocks last. Non contractual photographs.

### Unified Screw Pitch Gage 4-84 Tpi 51 Leaves



4-84 TPI 51 Lames'

950-253 0000095411

Pitch gage set 4-84 Tpi, 51 Leaves, Unified