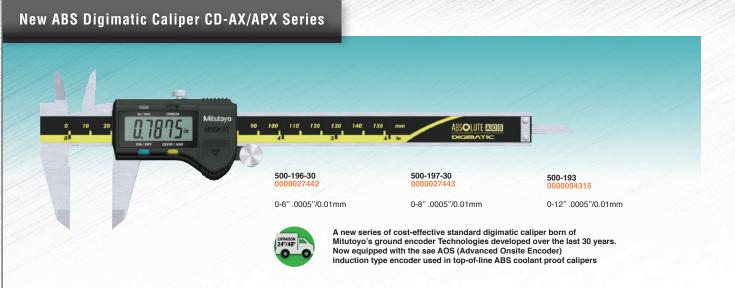

nd. This flyer will give you an idea of what we can supply quickly from any of our locations. First and foremost, we are strongly suggesting keeping this flyer handy for any of your future product requirements.

Please don't hesitate to communicate with any of our locations to find out why we should be at the top of your list when a **Mitutoyo** product is required!

This program integrates itself into Ficodis' long established moto; EXPERTISE-QUALTITY-INNOVATION. Once again, we will meet your expectations.

Robert Renaud Product Director CUTTING TOOLS

Despite the care that has been dedicated to the preparation of this document, errors could have occured. In case of disparity between the prices of the showcased items in the magazine and those displayed in store, the latest will prevail.



Mitutoyo











**Mitutoy**o

## Full flexible steel rule 6''

graduations: 1/8",1/16",1/32",1/64" Range : 6" (4R) Width : 1/2"

Stainless hardened and tempered.

Clear graduations on satin-chrome finish

182-201 0000075140

LIVRAISON 24"/48"

## Mitutoyo





Mitutoyo

P. 4 This offer is only valid while stocks last. Non contractual photographs.





Range : 0-3" Graduation : .0001"



Outside Micrometer with carbide faces locking clamp. Ratchet stop for exact repetitive readings. Backed Enamel finished frame. Clear graduations on satin chrome finish





Mitutoy/o



## Mitutoyo



Ratchet stop for consistent and repetitive measurements. .157" dia. interchangeable rods, with lapped measuring end, are calibrated and tested at the factory. The rod length can be adjusted, to compensat