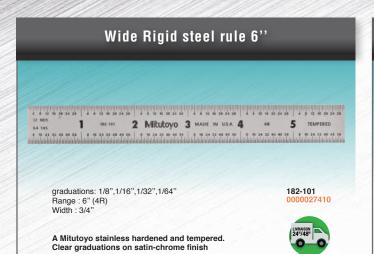

## Full flexible steel rule 6''

graduations: 1/8",1/16",1/32",1/64" Range : 6" (4R) Width : 1/2"

Stainless hardened and tempered.

Clear graduations on satin-chrome finish

182-201 0000075140

LIVRAISON 24"/48"