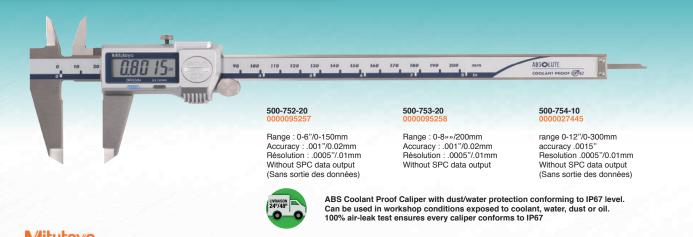

will give you an idea of what we can supply quickly from any of our locations. First and foremost, we are strongly suggesting keeping this flyer handy for any of your future product requirements.

Please don't hesitate to communicate with any of our locations to find out why we should be at the top of your list when a **Mitutoyo** product is required!

This program integrates itself into Ficodis' long established moto; EXPERTISE-QUALTITY-INNOVATION. Once again, we will meet your expectations.

Robert Renaud Product Director CUTTING TOOLS

Despite the care that has been dedicated to the preparation of this document, errors could have occured. In case of disparity between the prices of the showcased items in the magazine and those displayed in store, the latest will prevail.



Mitutoyo











**Mitutoy**o

## Full flexible steel rule 6''

graduations: 1/8",1/16",1/32",1/64" Range : 6" (4R) Width : 1/2"

Stainless hardened and tempered.

Clear graduations on satin-chrome finish

182-201 0000075140

LIVRAISON 24"/48"

## Mitutoyo





Mitutoyo

P. 4 This offer is only valid while stocks last. Non contractual photographs.





Range : 0-3" Graduation : .0001"



Outside Micrometer with carbide faces locking clamp. Ratchet stop for exact repetitive readings. Backed Enamel finished frame. Clear graduations on satin chrome finish





Mitutoy/o



## Mitutoyo



Ratchet stop for consistent and repetitive measurements. .157" dia. interchangeable rods, with lapped measuring end, are calibrated and tested at the factory. The rod length can be adjusted, to compensate wear on the