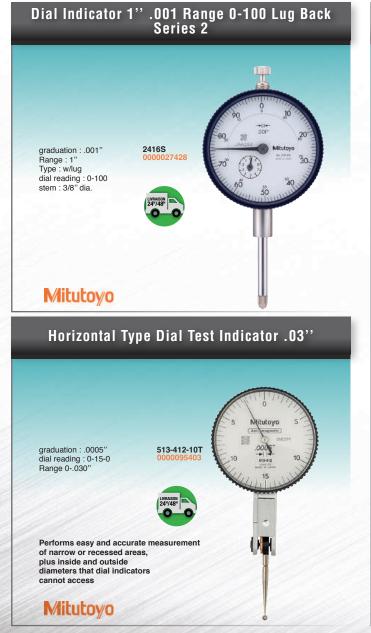

r locations to find out why we should be at the top of your list when a **Mitutoyo** product is required!

This program integrates itself into Ficodis' long established moto; EXPERTISE-QUALTITY-INNOVATION. Once again, we will meet your expectations.

Robert Renaud Product Director CUTTING TOOLS

Despite the care that has been dedicated to the preparation of this document, errors could have occured. In case of disparity between the prices of the showcased items in the magazine and those displayed in store, the latest will prevail.



Mitutoyo











**Mitutoy**o

## Full flexible steel rule 6''

graduations: 1/8",1/16",1/32",1/64" Range : 6" (4R) Width : 1/2"

Stainless hardened and tempered.

Clear graduations on satin-chrome finish

182-201 0000075140

LIVRAISON 24"/48"

## Mitutoyo





Mitutoyo

P. 4 This offer is only valid while stocks last. Non contractual photographs.





Range : 0-3" Graduation : .0001"



Outside Micrometer with carbide faces locking clamp. Ratchet stop for exact repetitive readings. Backed Enamel finished frame. Clear graduations on satin chrome finish





Mitutoy/o



## Mitutoyo



Ratchet stop for consistent and repetitive measurements. .157" dia. interchangeable rods, with lapped measuring end, are calibrated and tested at the factory. The rod length can be adjusted, to compensate wear on the measuring tip.



## Mitutoyo

Telescoping Gage Set 5/16 to 6'' 6pcs



155-903

0000095410

#### Range : 5/16 to 6"

#### The Mitutoyo Telescoping gage set contains 6 gages with a measuring range of 5/16 to 6". The spring loaded plunger expands wit