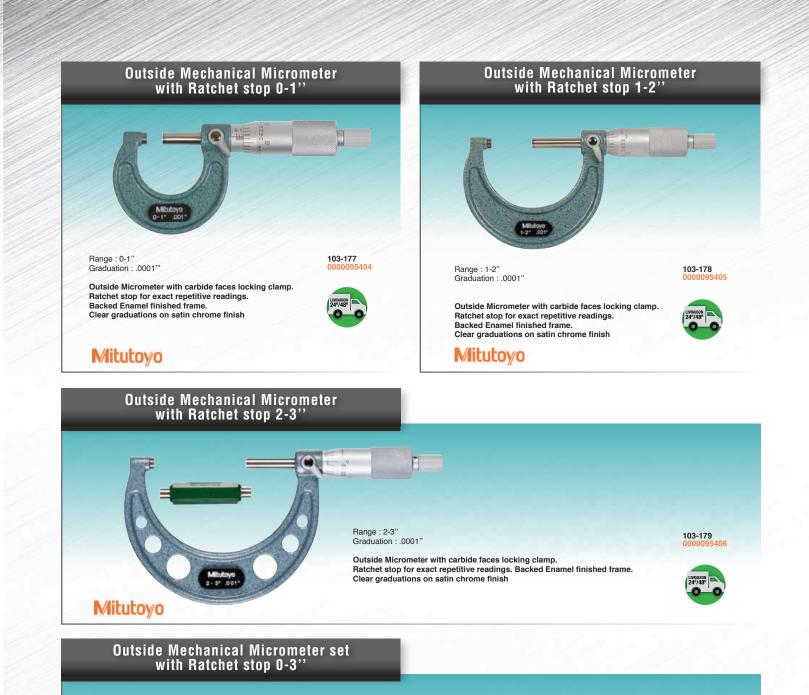

## Mitutoyo

Mitutoyo

P. 4 This offer is only valid while stocks last. Non contractual photographs.

Range : 0-3" Graduation : .0001"

Outside Micrometer with carbide faces locking clamp. Ratchet stop for exact repetitive readings. Backed Enamel finished frame. Clear graduations on satin chrome finish