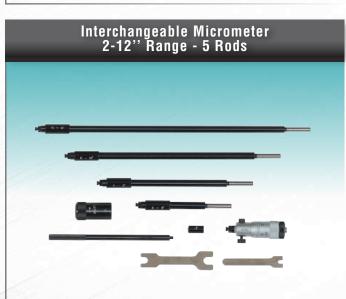

### Mitutoyo

range : 2-12" graduation : .001"

141-233 0000090412

## Mitutoyo

Ratchet stop for consistent and repetitive measurements. .157" dia. interchangeable rods, with lapped measuring end, are calibrated and tested at the factory. The rod length can be adjusted, to compensate wear on the measuring tip.