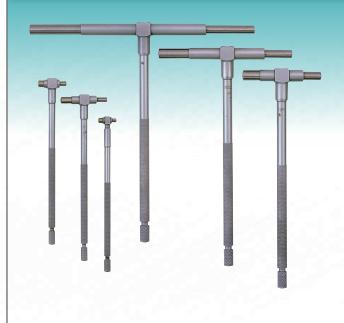

## Mitutoyo

Telescoping Gage Set 5/16 to 6'' 6pcs

155-903

0000095410

#### Range : 5/16 to 6"

#### The Mitutoyo Telescoping gage set contains 6 gages with a measuring range of 5/16 to 6". The spring loaded plunger expands withing the bore, or groove, allowing determination of the internal diameter or groove width